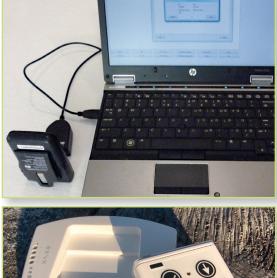

## YOU GOT DOSE? WE'LL (OLLE(TIT... REPORT IT... ANALYSE IT....

Developed for users of electronic dosimeters, **ELDos**® provides the ability to issue dosimeters, import data from USB readers, manage dosimeters, collect doses, build customized reports.

#### **Reader compatibility: ELDose®**

- Collects dose for Hp(10), Hp(0.07),
- Possibility to connect / extend to TLD dose database
- Password protected user and modes
- Flexible reporting periods, standards for month, year and lifetime dose
- Freely configurable headers and footers for printed reports
- Easy export of reports to Word®, Excel® and PDF files