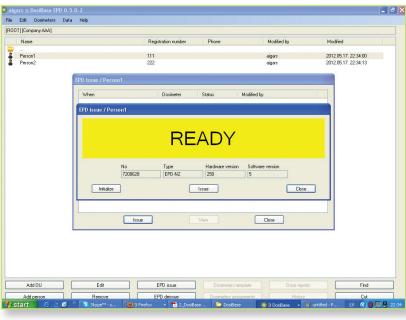

## YOU GOT DOSE? WE'LL (OLLE(TIT... REPORT IT... ANALYSE IT....

Developed for users of electronic dosimeters, **ELDos**® provides the ability to issue dosimeters, import data from USB readers, manage dosimeters, collect doses, build customized reports.

### Two modes of operation:

- Regular: Assignment of dosimeter on receipt and deissuing on return
- Emergency: Import and assignment of Dosimeters which were taken