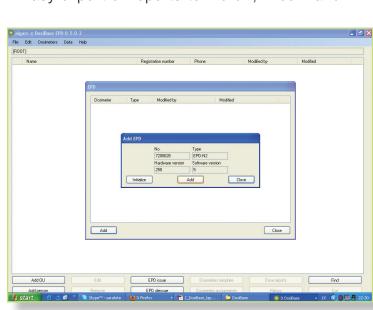

## YOU GOT DOSE? WE'LL (OLLE(TIT... REPORT IT... ANALYSE IT....

Developed for users of electronic dosimeters, **ELDos**® provides the ability to issue dosimeters, import data from USB readers, manage dosimeters, collect doses, build customized reports.

### Two modes of operation:

- Regular: Assignment of dosimeter on receipt and deissuing on return
- Emergency: Import and assignment of Dosimeters which were taken